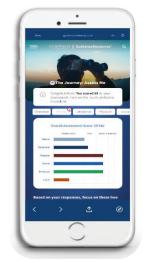

# Assess Me

Sometimes you may not be sure what the problem is and need help evaluating possible resources and solutions. In such cases, you can choose Assess Me, our most extensive care path. This option first guides you through a brief well-being assessment, which evaluates your needs across six primary care pillars: Mental, Emotional, Physical, Social, Legal, and Financial. The platform then measures and benchmarks your results and provides a series of personalized, multistep Well-Being Plans tailored to your specific areas of need.