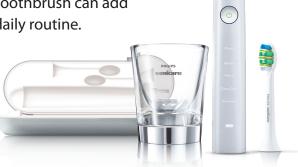

## **Get 20% off select Philips Sonicare products**

Up. Down. Up. Down. Up. Down.

Bored with manual brushing? An electric toothbrush can add zip—and extra cleaning power—to your daily routine.

Though manual toothbrushes work just fine, electric brushes can remove 10 times more plaque.\* And they clean so well, it's like a month's worth of brushing in just 2 minutes.\*\*

## Save 20% in our Philips Sonicare store\*\*\*

United Concordia Dental members can get 20% off select rechargeable products. Just use the discount code shown on the page during checkout.

Shop now at Philips.com/UnitedConcordia