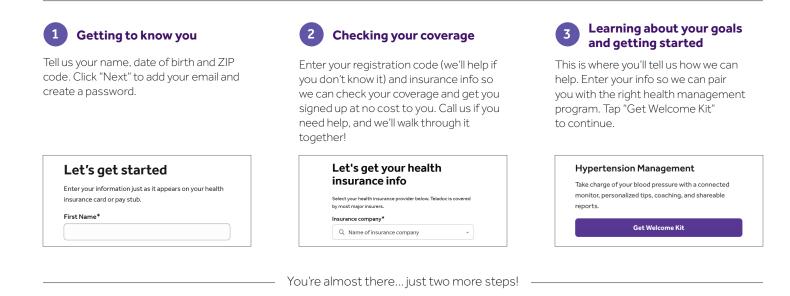

## Set up your account. It's easier than you think.

## You're only minutes away from better health management.

Be on your way to living healthier in just a few simple steps. Visit TeladocHealth.com/Smile/PHILACAP and click **"Join now"** to get started.

Need help getting started? Call us to walk through it together: **800-835-2362 (TTY: 1-855-636-1578)** 24 hours a day, 7 days a week and use your registration code: **PHILACAP** 