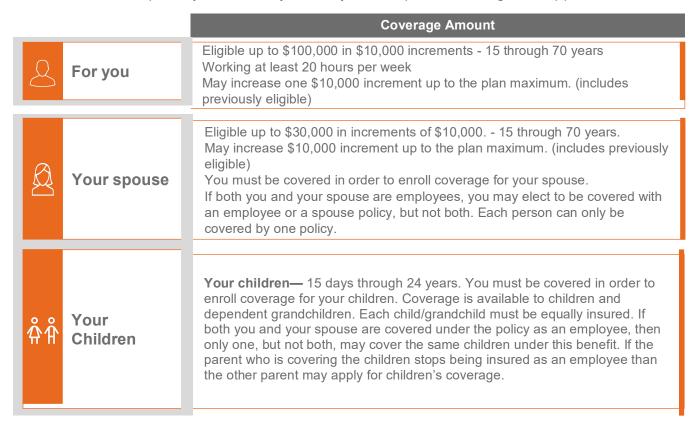

# Add whole life insurance based on your needs

Whole Life Insurance is an individual life insurance policy that pays a benefit to your beneficiary if you pass away. Your premium payments will stay the same for the life of the policy, as long as you meet the required premium payments. Plus, the policy builds cash value, which you can borrow against. Any unpaid loan would be subtracted from the benefit that is paid to your beneficiary. You may choose up to the following amount(s):

This guaranteed-issue amount is only available to new hires during their initial enrollment period.

Note: A state-specific life insurance application needs to be completed and submitted for any amount of coverage.

Coverage amounts of \$10,000 are available.

Features a conversion privilege that allows coverage to be maintained through the balance of the insured's life.

Available to be elected by the employee or spouse, but not both.