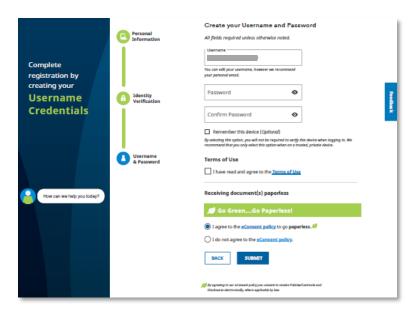

#### Step 3: Create Username and Password

Your email address will be a suggested username in the first text field. We recommend using this as your username, but you may change it. Enter and confirm your desired password in the next two text fields. Your password must:

- Contain 8-20 characters
- Contain a lowercase letter
- Contain an uppercase letter
- Contain a number
- Not contain special characters other than a hyphen or underscore

#### Step 4: Consent and Terms of Use

If you'd like MetLife to remember your device, so that you don't have to verify your identity every time you login to your online account, select the "Remember this Device" checkbox. Your device will be remembered for a maximum of six months.

Choose whether you'd like to receive paperless documents by selecting one of the radio buttons at the bottom of the page. You may view the eConsent Policy by clicking on the relevant links.

Click Submit.