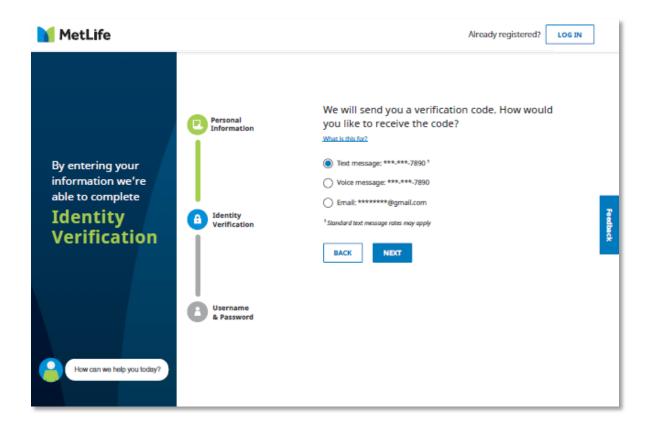

**Step 2: Identity Verification** 

Identity verification is an important and necessary step that ensures a person's identity matches the one that is supposed to be. Please be sure all information is accurate and complete or you may be prevented from completing your registration

To verify your identity a verification code is required. Select which method you would like to receive the code.

Retrieve the code, then enter it in the text field. The code will expire after 15 minutes, in which case you will need to generate another code. Click Next.