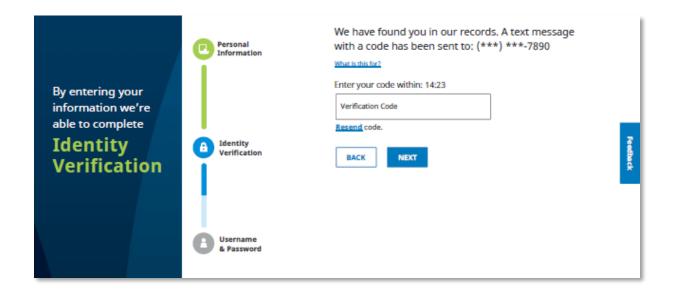

To verify your identity a verification code is required. Select which method you would like to receive the code.

Retrieve the code, then enter it in the text field. The code will expire after 15 minutes, in which case you will need to generate another code. Click Next.