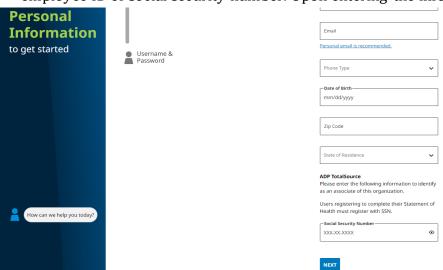

#### **Step 1: Your Information**

- 1) Enter your first name, last name, email address
- 2) Select the type of phone number you have (mobile or landline) and the enter your phone number
- 3) Enter your date of birth and zip code.
- 4) After entering all of this information, you may be prompted to enter information specific to your employer, association, or organization, depending on how they have set up its registration process. For example, you may be asked to enter your employee ID or social security number. Upon entering the information, click Next.