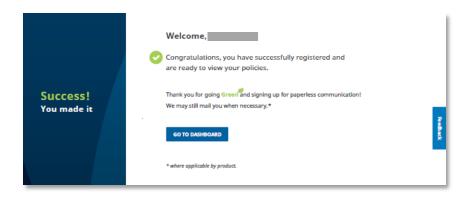

#### Step 5: Successful Registration

Upon successful submission, you will receive a congratulatory confirmation message, as below:

Finally, select "Go To Dashboard" and you will be taken to your Dashboard.