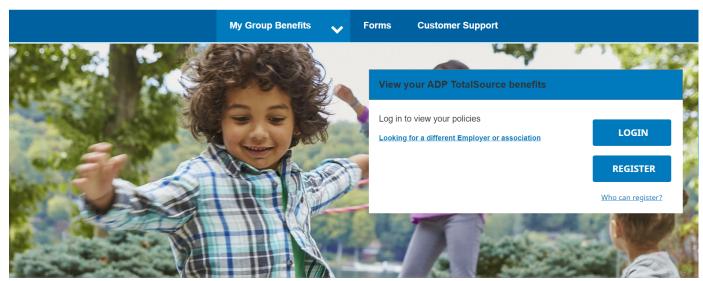

## **Pre-Registration**

Upon navigation to mybenefits.metlife.com/ADPTotalSource you'll see the following screen:

You'll be taken to a screen that asks you to select whether you would like to login with an existing username or create a new account. The interface will vary based on your employer. Select "Login" or "Register."

If you believe you have selected the wrong employer, organization, or association, click on the link that reads "I'm looking for a different account to log into" or "Looking for a different employer or association?" This link will take you to a webpage where you can register again.