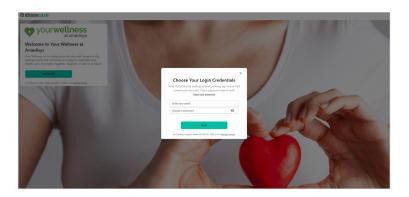

Complete the required fields including your the last 4 digits of your Social Security Number. Click Next.

3 Choose your login credentials and click **Next**.

4 Acknowledge your authorizations and messaging preferences. Then click **Create Account**.