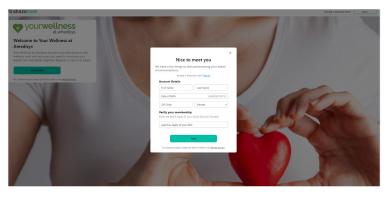

Complete the required fields including your the last 4 digits of your Social Security Number. Click Next.

3 Choose your login credentials and click **Next**.

4 Acknowledge your authorizations and messaging preferences. Then click **Create Account**.