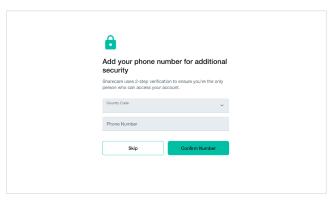

5 Enter your mobile phone number to receive a text with a link to download the Sharecare app.

Add your phone number. As an additional layer of account security, Sharecare features multi-factor authentication (2-step verification). First time sign in will require a 6-digit verification code. Verification is available via, email, SMS or voice (mobile or landline).