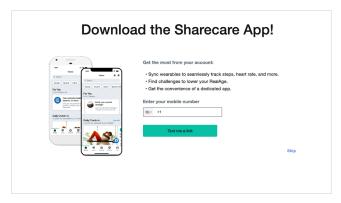

5 Enter your mobile phone number to receive a text with a link to download the Sharecare app.

Add your phone number. As an additional layer of account security, Sharecare features multi-factor authentication (2-step verification). First time sign in will require a 6-digit verification code. Verification is available via, email, SMS or voice (mobile or landline).