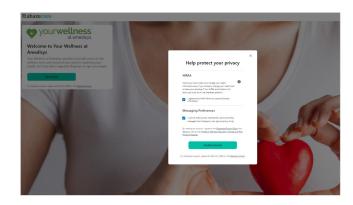

Complete the required fields including your the last 4 digits of your Social Security Number. Click Next.

3 Choose your login credentials and click **Next**.

4 Acknowledge your authorizations and messaging preferences. Then click **Create Account**.