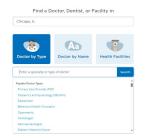

## Step 2.

When the web page opens, enter your city/state or zip code and either select a provider type from the drop down when you click Doctor by Type\* or enter a specific providers name by clicking Doctor by Name • \*Please disregard reference to dentists and Cigna Care Designation Tier 1 as that is not applicable to Endeavor Health.