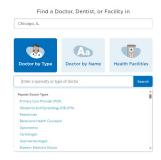

## Step 2.

When the web page opens, enter your city/state or zip code and either select a provider type from the drop down when you click Doctor by Type\* or enter a specific providers name by clicking Doctor by Name • \*Please disregard reference to dentists and Cigna Care Designation Tier 1 as that is not applicable to Endeavor Health.

Tier 1 Provider